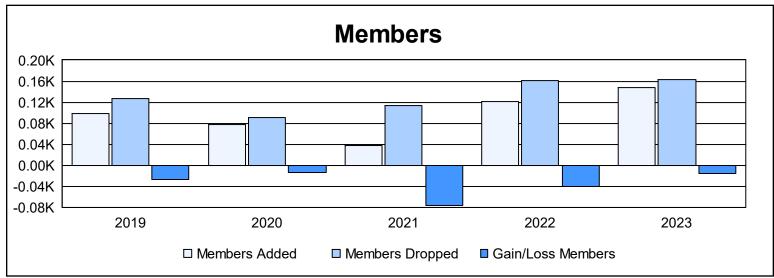

District 33 N As of June 2023 Cumulative

| Year      | New<br>Clubs | Dropped<br>Clubs | Gain/<br>Loss<br>Clubs | New<br>Members | Charter<br>Members | Reinstate<br>Members | Transfer<br>Members | Total<br>Member<br>Added | Total<br>Members<br>Dropped | Gain/<br>Loss<br>Members |
|-----------|--------------|------------------|------------------------|----------------|--------------------|----------------------|---------------------|--------------------------|-----------------------------|--------------------------|
| 2018-2019 | 0            | 1                | -1                     | 93             | 0                  | 5                    | 1                   | 99                       | 126                         | -27                      |
| 2019-2020 | 0            | 1                | -1                     | 62             | 1                  | 3                    | 11                  | 77                       | 90                          | -13                      |
| 2020-2021 | 0            | 1                | -1                     | 31             | 0                  | 3                    | 3                   | 37                       | 113                         | -76                      |
| 2021-2022 | 0            | 0                | 0                      | 77             | 1                  | 38                   | 5                   | 121                      | 161                         | -40                      |
| 2022-2023 | 1            | 0                | 1                      | 101            | 34                 | 3                    | 9                   | 147                      | 163                         | -16                      |
| Average   | 0            | 1                | 0                      | 73             | 7                  | 10                   | 6                   | 96                       | 131                         | -34                      |