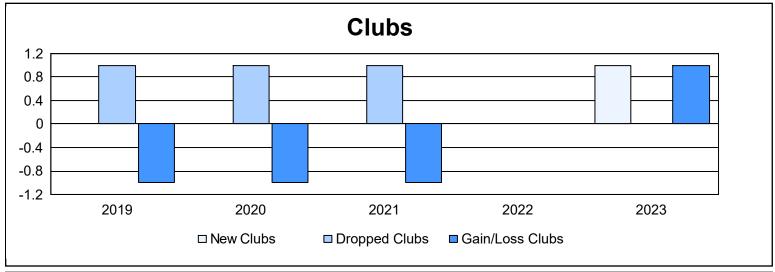

District 33 N As of June 2023 Cumulative

| Year      | New<br>Clubs | Dropped<br>Clubs | Gain/<br>Loss<br>Clubs | New<br>Members | Charter<br>Members | Reinstate<br>Members | Transfer<br>Members | Total<br>Member<br>Added | Total<br>Members<br>Dropped | Gain/<br>Loss<br>Members |
|-----------|--------------|------------------|------------------------|----------------|--------------------|----------------------|---------------------|--------------------------|-----------------------------|--------------------------|
| 2018-2019 | 0            | 1                | -1                     | 93             | 0                  | 5                    | 1                   | 99                       | 126                         | -27                      |
| 2019-2020 | 0            | 1                | -1                     | 62             | 1                  | 3                    | 11                  | 77                       | 90                          | -13                      |
| 2020-2021 | 0            | 1                | -1                     | 31             | 0                  | 3                    | 3                   | 37                       | 113                         | -76                      |
| 2021-2022 | 0            | 0                | 0                      | 77             | 1                  | 38                   | 5                   | 121                      | 161                         | -40                      |
| 2022-2023 | 1            | 0                | 1                      | 101            | 34                 | 3                    | 9                   | 147                      | 163                         | -16                      |
| Average   | 0            | 1                | 0                      | 73             | 7                  | 10                   | 6                   | 96                       | 131                         | -34                      |